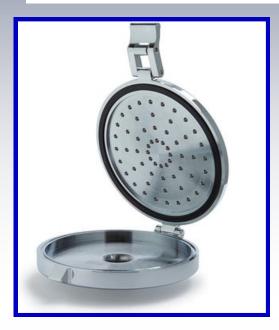

## Shower Clear, the original chrome shower head.

- Premium 100% brass material construction for durability and reliability, providing the ultimate in quality and craftsmanship
- Single-setting full body spray showerhead
- 5-inch diameter
- With its innovative patent pending and ergonomic design, the latch opens and closes with ease
- Spray pattern delivers balanced full-coverage spray, with a luxurious downpour of water, for everyday showering
- 1.5 GPM (gallons per minute) flow rate
- Shower arm and flange not included
- Wall-mount
- SHOWER CLEAR finishes resist corrosion and tarnishing