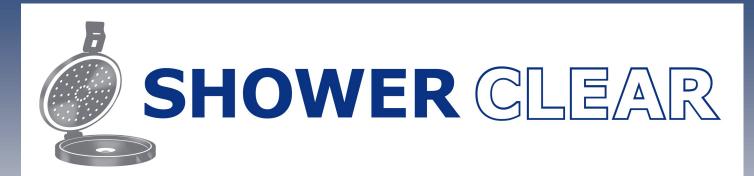

## Shower Clear, the original chrome shower head.

- Premium 100% brass material construction for durability and reliability, providing the ultimate in quality and craftsmanship
- Single-setting full body spray showerhead
- 5-inch diameter
- With its innovative patent pending and ergonomic design, the latch opens and closes with ease
- Spray pattern delivers balanced full-coverage spray, with a luxurious downpour of water, for everyday showering
- 1.5 GPM (gallons per minute) flow rate
- Shower arm and flange not included
- Wall-mount
- SHOWER CLEAR finishes resist corrosion and tarnishing