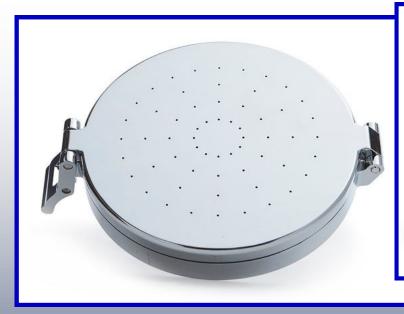

## Shower Clear, the original chrome shower head.

- Premium 100% brass material construction for durability and reliability, providing the ultimate in quality and craftsmanship
- Single-setting full body spray showerhead
- 5-inch diameter
- With its innovative patent pending and ergonomic design, the latch opens and closes with ease
- Spray pattern delivers balanced full-coverage spray, with a luxurious downpour of water, for everyday showering
- 1.5 GPM (gallons per minute) flow rate
- Shower arm and flange not included
- Wall-mount
- SHOWER CLEAR finishes resist corrosion and tarnishing