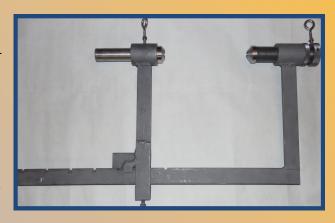

The Ferreras Drill Alignment Tool is a tool used for guiding a drill through piling foundations for the installation of column caps. The device clamps to the piling on both sides of the column cap and aligns the drill bit properly to efficiently bore through pilings. A true hole is made to perfectly reach the opposite eye bolt hole in the column cap.

- Provides users with a drilling tool for boring accurate and efficient holes through foundation pilings.
- Allows contractors to install column caps with ease and convenience.
- Features a square C-clamp with an adjustable slide arm and interchangeable drill bushings in order to accommodate all types of sizes of foundations pilings.
- Prevents from damaging a foundation pilling by drilling too large of a hole.
- Saves expensive amounts of time and improves productivity on worksite.