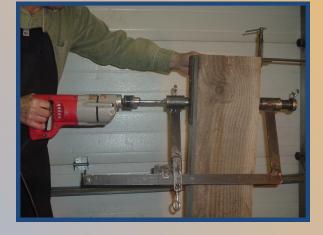

The Ferreras Drill Alignment Tool is a tool used for guiding a drill through piling foundations for the installation of column caps. The device clamps to the piling on both sides of the column cap and aligns the drill bit properly to efficiently bore through pilings. A true hole is made to perfectly reach the opposite eye bolt hole in the column cap.

- Provides users with a drilling tool for boring accurate and efficient holes through foundation pilings.
- Allows contractors to install column caps with ease and convenience.
- Features a square C-clamp with an adjustable slide arm and interchangeable drill bushings in order to accommodate all types of sizes of foundations pilings.
- Prevents from damaging a foundation pilling by drilling too large of a hole.
- Saves expensive amounts of time and improves productivity on worksite.