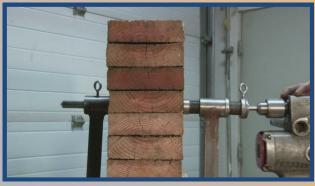

The Ferreras Drill Alignment Tool is a tool used for guiding a drill through piling foundations for the installation of column caps. The device clamps to the piling on both sides of the column cap and aligns the drill bit properly to efficiently bore through pilings. A true hole is made to perfectly reach the opposite eye bolt hole in the column cap.

- Provides users with a drilling tool for boring accurate and efficient holes through foundation pilings.
- Allows contractors to install column caps with ease and convenience.
- Features a square C-clamp with an adjustable slide arm and interchangeable drill bushings in order to accommodate all types of sizes of foundations pilings.
- Prevents from damaging a foundation pilling by drilling too large of a hole.
- Saves expensive amounts of time and improves productivity on worksite.