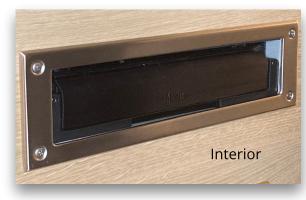

## BLOCK OUT THE AIR WITH THE PATENTED BOTA® MAIL SLOT INSULATOR

Upon realizing the standard mail slot was due for modernizing, the **BOTA Mail Slot Insulator** was born as a versatile upgrade and solution to the issues that accompany traditional mail slots.

- Our Mail Slot Insulator effectively eliminates drafts.
- Keeps out insects.
- Peeping eyes through the mail slot are off-limits.

Adjustable Horizontally and Vertically

## The BOTA Mail Slot Insulator Features:

- 1. Homeowner Hassle-Free Installation
- 2. Adjustable horizontally and vertically <u>without</u> using tools
- 3. Materials designed to last and withstand environmental conditions
- 4. Versatility to work with virtually all pre-existing mail slot designs and cut-out sizes.