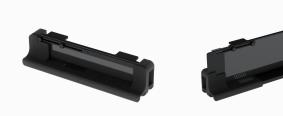

## BLOCK OUT THE AIR WITH THE PATENTED BOTA® MAIL SLOT INSULATOR

Upon realizing the standard mail slot was due for modernizing, the **BOTA Mail Slot Insulator** was born as a versatile upgrade and solution to the issues that accompany traditional mail slots.

- Our Mail Slot Insulator effectively eliminates drafts.
- Keeps out insects.
- Peeping eyes through the mail slot are off-limits.

Adjustable Horizontally and Vertically

## The BOTA Mail Slot Insulator Features:

- 1. Homeowner Hassle-Free Installation
- 2. Adjustable horizontally and vertically <u>without</u> using tools
- 3. Materials designed to last and withstand environmental conditions
- 4. Versatility to work with virtually all pre-existing mail slot designs and cut-out sizes.